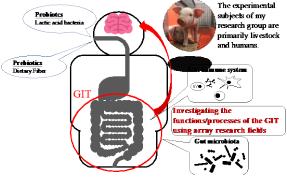

#### Purpose

My research group investigates the functions and processes of the gastrointestinal tracts of humans and animals by analyzing their gut microbiotas and mucosal immunity.

## **Major achievements**

- In the gut microbiota research, we are collaborating with many researchers including medical doctors and veterinarians.
- The experimental subjects of my research group are not only humans but also livestock, especially pigs.
- Uncovering many newly functions of probiotics and prebiotics in humans and animals.