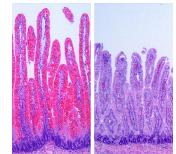

Colostrum (left) can promote development of gut structures in new-born piglets (comparison to formula milk; right)

| Original Article                                                                                                                                                                                                                                                                                                                                                                                                                                                                                                                                                                                                                                                                                                                                                                                                                                                                                                                                                                                                                                                                                                                                                                                                                                                                                                                                                                                                                                                                                                                                                                                                                                                                                                                                                                                                                                                                                                                                                                                                                                                                                                                                                                                                                                                                                                                                                                                                                                                                                                                                                                                                                                                                                                                                                                                                                                                                                                                                                                                                                                                                  | 3                                                                                                                                                                                                                                                                                                                                                                                                                                            |                                                                                               |
|-----------------------------------------------------------------------------------------------------------------------------------------------------------------------------------------------------------------------------------------------------------------------------------------------------------------------------------------------------------------------------------------------------------------------------------------------------------------------------------------------------------------------------------------------------------------------------------------------------------------------------------------------------------------------------------------------------------------------------------------------------------------------------------------------------------------------------------------------------------------------------------------------------------------------------------------------------------------------------------------------------------------------------------------------------------------------------------------------------------------------------------------------------------------------------------------------------------------------------------------------------------------------------------------------------------------------------------------------------------------------------------------------------------------------------------------------------------------------------------------------------------------------------------------------------------------------------------------------------------------------------------------------------------------------------------------------------------------------------------------------------------------------------------------------------------------------------------------------------------------------------------------------------------------------------------------------------------------------------------------------------------------------------------------------------------------------------------------------------------------------------------------------------------------------------------------------------------------------------------------------------------------------------------------------------------------------------------------------------------------------------------------------------------------------------------------------------------------------------------------------------------------------------------------------------------------------------------------------------------------------------------------------------------------------------------------------------------------------------------------------------------------------------------------------------------------------------------------------------------------------------------------------------------------------------------------------------------------------------------------------------------------------------------------------------------------------------------|----------------------------------------------------------------------------------------------------------------------------------------------------------------------------------------------------------------------------------------------------------------------------------------------------------------------------------------------------------------------------------------------------------------------------------------------|-----------------------------------------------------------------------------------------------|
| hydrolyz                                                                                                                                                                                                                                                                                                                                                                                                                                                                                                                                                                                                                                                                                                                                                                                                                                                                                                                                                                                                                                                                                                                                                                                                                                                                                                                                                                                                                                                                                                                                                                                                                                                                                                                                                                                                                                                                                                                                                                                                                                                                                                                                                                                                                                                                                                                                                                                                                                                                                                                                                                                                                                                                                                                                                                                                                                                                                                                                                                                                                                                                          | upplementation with partially<br>ed guar gum helps improve<br>ion and gut dysbiosis symptoms                                                                                                                                                                                                                                                                                                                                                 |                                                                                               |
| and behr<br>with aut<br>Ryo Inoue, <sup>14</sup> Yuko S<br>Chiliro Sawal, <sup>24</sup> Kaz<br><sup>1</sup> -2 Shirogarribagi-do,<br><sup>15</sup> Shirogarribagi-do<br><sup>15</sup> Shirogark Co, Ulli, 15<br><sup>15</sup> Angel Kaghu Co, Ulli, 15<br><sup>16</sup> Angel Kaghu Co, 16<br><sup>16</sup> Angel Kaghu Co, | microorganisms<br>Anide<br>Altered Fecal Microbiotas and Organic Acid Con<br>Indicate Possible Gut Dysbiosis in University R<br>An Observational Study                                                                                                                                                                                                                                                                                       | MDPJ<br>ncentrations<br>ugby Players:                                                         |
|                                                                                                                                                                                                                                                                                                                                                                                                                                                                                                                                                                                                                                                                                                                                                                                                                                                                                                                                                                                                                                                                                                                                                                                                                                                                                                                                                                                                                                                                                                                                                                                                                                                                                                                                                                                                                                                                                                                                                                                                                                                                                                                                                                                                                                                                                                                                                                                                                                                                                                                                                                                                                                                                                                                                                                                                                                                                                                                                                                                                                                                                                   | So Morishima <sup>1</sup> , Naoko Oda <sup>2</sup> , Hiromi Ikeda <sup>1</sup> , Tomohiro Segava <sup>2</sup> , Machi Oda <sup>1</sup> , Taka<br>Yasuharu Kawase <sup>2</sup> , Tomohias Takagi <sup>10</sup> 0, Yuji Natio <sup>10</sup> 0, Mami Fujibayadi <sup>2</sup> an diya<br><sup>1</sup> Lakawa od Anada Simo, Danata Mana Mana Mana Mana Mana<br>Sistama Garwang Xagango-do Et, Ii Rataka Osak 3784011,<br>Jasmi Jadhersuna e gi M | Inoue <sup>1,*</sup> ()<br>ices, Faculty of Agriculture,<br>ipan; so_mrsm@yahoo.co.jp (S.M.); |